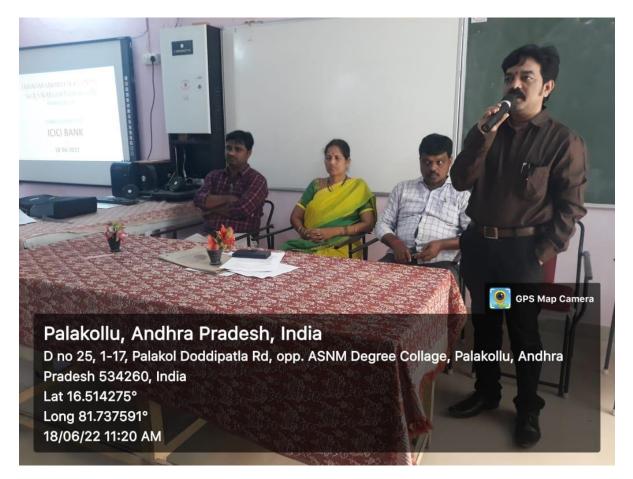

Sun, 19 June 2022 https://epaper.sakshi.com/c/68706580

HRs are spoke about their company details, their requirement and skills what they need.

HRs even spoke about complete recruitment process to students.

Finally JKC Coordinator K. Bhadrachalam talked to the students about recruitment process and given suggestions, given COVID-19 precautions.

**Number of Candidates Attended: 75** 

**Number of Candidates Selected: 21** 