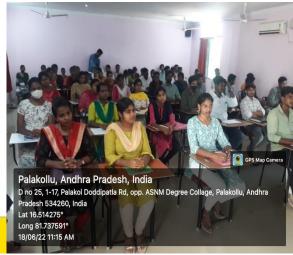

## **ICICI Recruitment Drive Conducted by Nodal JKC**

Sri A.S.N.M Government College (A) having Nodel JKC Centre. Through this Nodel JKC Centre we conducted Off Campus Recruitment Drive, students from various institutes have participated in this recruitment drive.

Finally JKC Coordinator K. Bhadrachalam talked to the students about recruitment process and given suggestions, given COVID-19 precautions.

**Number of Candidates Attended: 75** 

**Number of Candidates Selected: 21** 