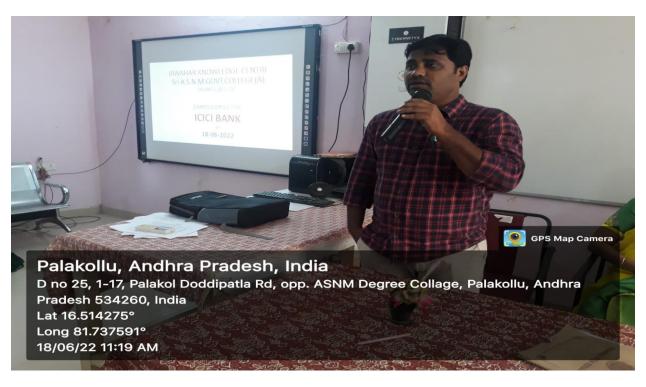

Introductory programme conducted in e-class room, Principal Dr. T. Raja Rajeswari Garu invited as a Chief Guest.

As a JKC Coordinator K. Bhadrachalam initiated the programme, invited all dignitaries and introduced to the students and talked about today industry needs and how to prepare resume.

Principal Dr. T. Raja Rajeswari Garu delivered few words about Company which was participated in drive, given speech about what skills todays companies require.